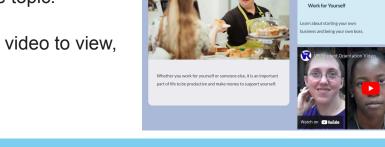

There are 3 main areas:

WORKING

Transition TOPICS Working Living Living Learning

Each contains information on the topic.

There may be links to explore, a video to view, or a course to view.

Working, Living, and Learning. Click any of these or scroll to reach the area.