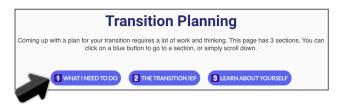

# PLANNING

The Transition Planning page has 3 different sections. Click a button, and the page will scroll to the section.

#### 1. What I Need to Do

This presentation runs by clicking any of the colored items above, or clicking on NEXT. To have the text read to you, click on the small arrow in the grey bar.

| 1 LEARN | 2 PLAN                       | 3 MEET                             | 4 seas      | 5 PARTICIPATE | 6 BE<br>RESPONSIBLE |
|---------|------------------------------|------------------------------------|-------------|---------------|---------------------|
|         | skills, and th<br>Learn more | nings you like a<br>about what ser | nd dislike. | 6             |                     |