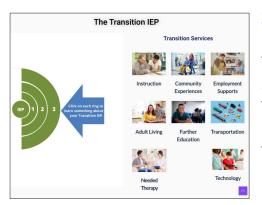

#### 2. The Transition IEP

This section has a clickable set of circles on the left. Selecting each will reveal more information about the Transition iEP.

The right side of the page lists typical transition services.