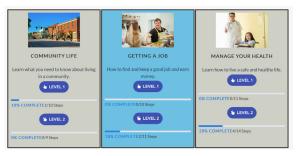

There are 3 main areas:

WORKING

Transition TOPICS Working Living Living Learning

Each contains information on the topic.

There may be links to explore, a video to view, or a course to view.

Working, Living, and Learning. Click any of these or scroll to reach the area.

# 

The Course page lists all the courses. You need to be registered to use them.

Each course has two levels. Level One has audio and is self-running. Level Two has a higher reading level.

When you click on a course level, you will see a screen with all the lessons. To start, click on the first one.