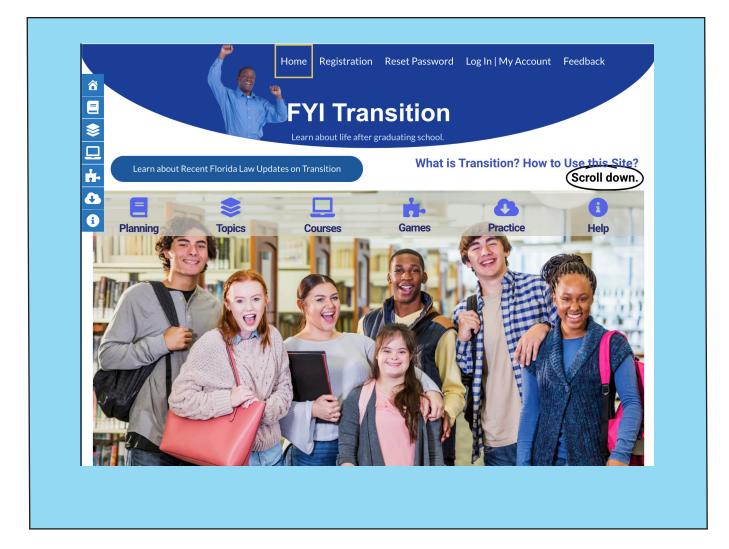

## NAVIGATION

To move around the website, click on any of the areas to explore. Do this by selecting a topic link. The home page has the topic links near the top of the page.

The main pages also have a link menu on the side. If you hover your curser over a side menu link, it will expand to tell you what the link is.

Next, we will show what happens when each link is clicked.