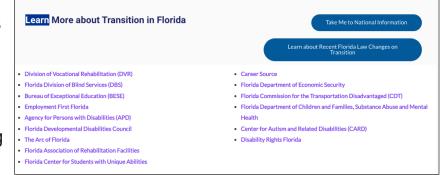

# **Using FYI Transition**

This last section lists the agencies and programs that provide transition resources.

You can click on the list, or scroll down to view them all. Each listing provides a summary and a link to the organization's website.

If you are interested in more resources beyond Florida, click on the button at top that says, Take Me to National Information.

You can learn more by clicking on the Learn More about Transition in Florida link.

Also, because Florida laws and rules on Transition can change, there is a button at top, that also appears on the Home Page, that says Learn About Recent Florida Law Changes on Transition.

Clicking this will take you to a page that has information and two presentations on current rules and information on what should happen regarding Transition for students and their families at certain times during school.