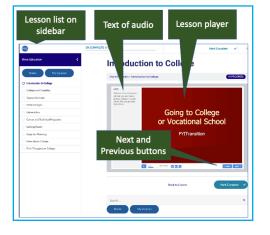

# 

The Course page lists all the courses. You need to be registered to use them.

Each course has two levels. Level One has audio and is self-running. Level Two has a higher reading level.

When you click on a course level, you will see a screen with all the lessons. To start, click on the first one.

When a lesson appears, if there is a presentation, it will begin automatically. You will hear the information and see the lesson. If the lesson has several pages, it will move forward, or you can

LEVEL 1

LEVEL 2

LEVEL 1

jump forward or backward by clicking the NEXT or PRE-VIOUS button.

When the entire presentation has finished, you can go to the next lesson or a previous one.

Once you move from a lesson you've viewed, it will be marked as complete. To keep track of your courses, please see pages 7-9.