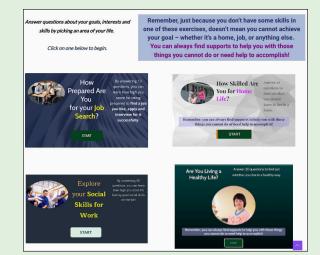

#### 3. Learn about Yourself

This is a series of self-tests in four areas:

- 1. Job search preparation
- 2. Home life skills
- 3. Social skills for work
- 4. Healthy living

Each self-test asks users to rate themselves on a series of questions. These are scored and totaled at the end.