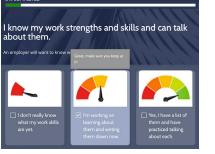

#### 3. Learn about Yourself

This is a series of self-tests in four areas:

- 1. Job search preparation
- 2. Home life skills
- 3. Social skills for work
- 4. Healthy living

Each self-test asks users to rate themselves on a series of questions. These are scored and totaled at the end.

# **Using FYI Transition**

Here is an example of a question from the first self-test. Click the answer that best matches you own situation. A popup box over the selection provides some feedback.

To keep track of your self-tests, please see pages 10-11.